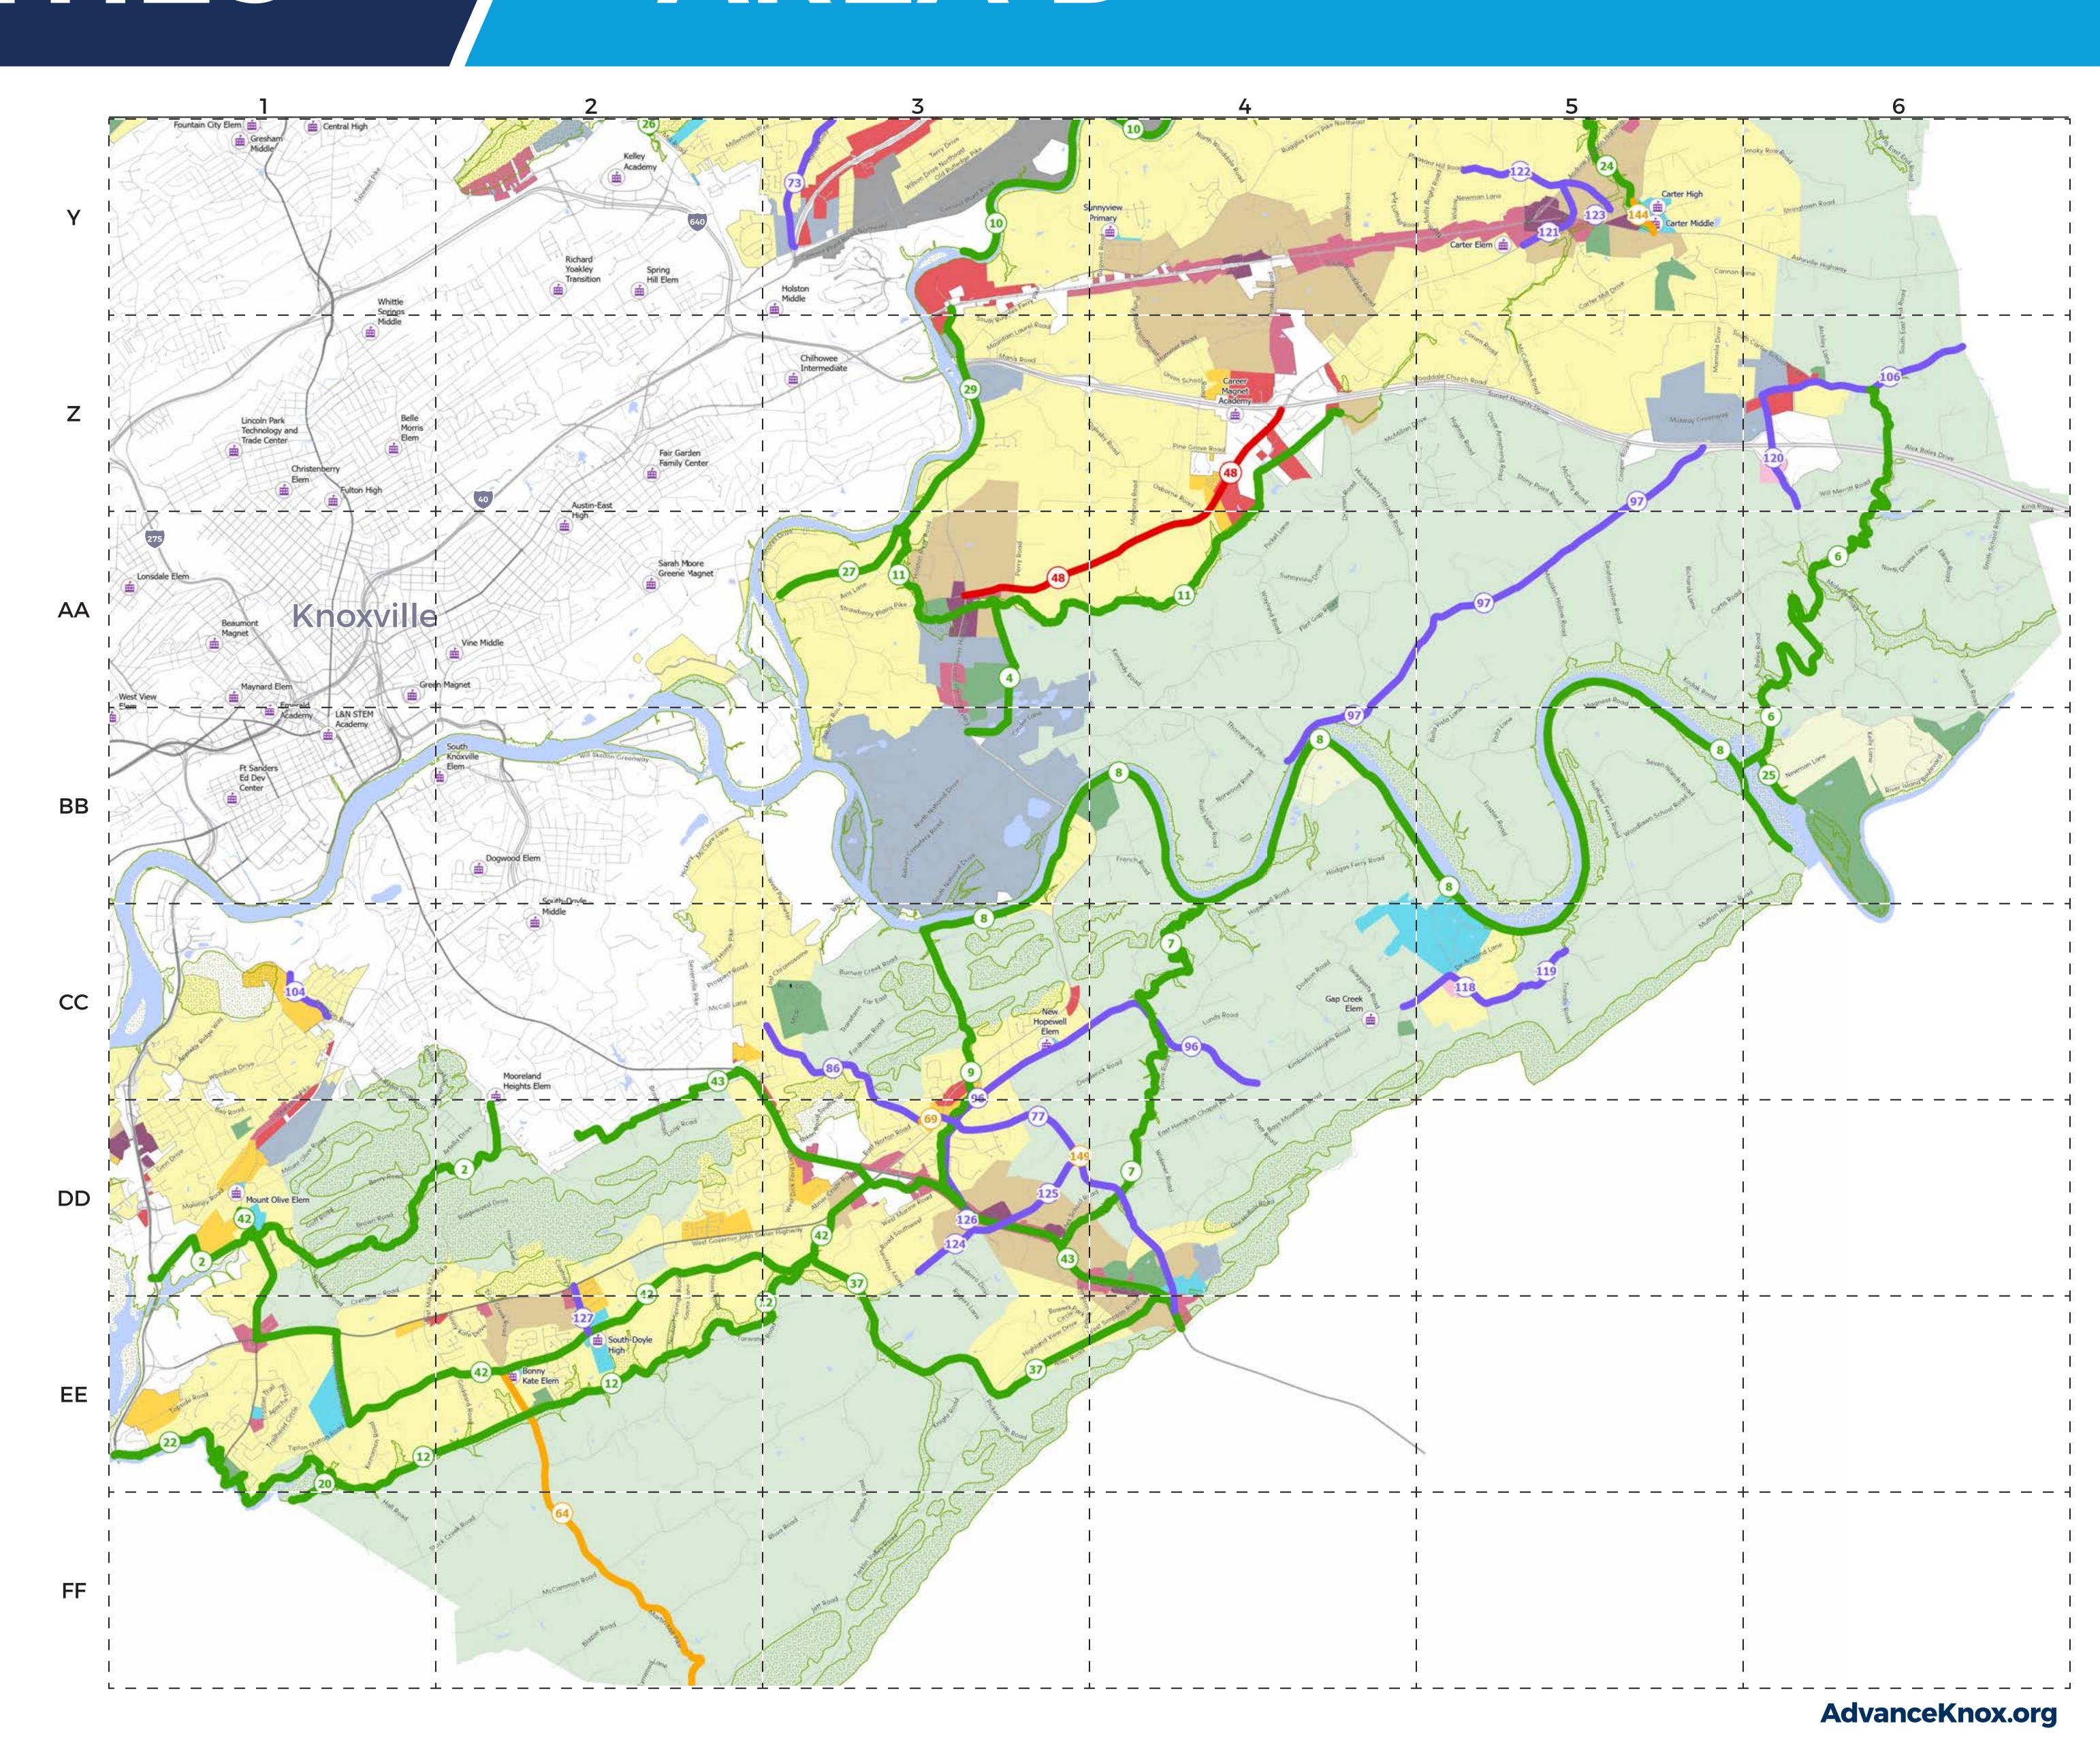

## AREAD

| ID  | NAME                                      | EXTENT                                                     | RELATIVE<br>COST                                                                     | PLACE DOT BELOW                                                                                                |  |
|-----|-------------------------------------------|------------------------------------------------------------|--------------------------------------------------------------------------------------|----------------------------------------------------------------------------------------------------------------|--|
| SAF | ETY ENHANCING PE                          | ROJECTS                                                    | These projects will address identified safety concerns using proven countermeasures. |                                                                                                                |  |
| 64  | Martin Mill Pk                            | Quail Ridge Ln to Tipton<br>Station Rd                     | \$\$\$\$                                                                             |                                                                                                                |  |
| 69  | Sevierville Pk                            | E Norton Rd to W Governor<br>John Sevier Hwy               | \$                                                                                   |                                                                                                                |  |
| 144 | Carter School Rd                          | Asheville Hwy to Strawberry<br>Plains Pk                   | \$                                                                                   |                                                                                                                |  |
| 149 | Hendron Chapel Rd                         | at Sevierville Pk                                          | \$                                                                                   |                                                                                                                |  |
| ROA | ADWAY MODERNIZA                           | ATION PROJECTS                                             | providing wider tr                                                                   | I improve substandard county roads by avel lanes, shoulders, turn lanes where cycle/pedestrian infrastructure. |  |
| 77  | Sevierville Pk                            | Chapman Hwy to Gov. John<br>Sevier Hwy                     | <b>\$\$\$</b>                                                                        |                                                                                                                |  |
| 86  | Sevierville Pk                            | E Norton Rd to Helix Ln                                    | <b>\$\$\$</b>                                                                        |                                                                                                                |  |
| 96  | Kimberlin Heights Rd                      | E Hendron Chapel Rd to<br>Chapman Hwy                      | <b>\$\$\$\$</b>                                                                      |                                                                                                                |  |
| 97  | Thorngrove Pk                             | Midway Rd to Wayland Rd                                    | <b>\$\$\$\$</b>                                                                      |                                                                                                                |  |
| 104 | Edington Rd                               | Willoughby Rd to Cherokee Trl                              | \$                                                                                   |                                                                                                                |  |
| 106 | Thorngrove Pk                             | Midway Rd to County Line                                   | \$                                                                                   |                                                                                                                |  |
| 118 | Kimberlin Heights Rd                      | Bays Mountain Rd to<br>Porterfield Gap Rd                  | <b>\$\$\$</b>                                                                        |                                                                                                                |  |
| 119 | Kimberlin Heights Rd                      | Porterfield Gap Rd to Aaron Ln                             | <b>\$\$\$</b>                                                                        |                                                                                                                |  |
| 120 | Midway Rd                                 | Thorngrove Pk to Will Merritt<br>Drive                     | <b>\$\$\$</b>                                                                        |                                                                                                                |  |
| 121 | Strawberry Plains Pk/Kitts Rd             | McCubbins Rd to Andrew<br>Johnson Hwy                      | <b>\$\$</b>                                                                          |                                                                                                                |  |
| 122 | Pleasant Hill Rd                          | Strawberry Plains Pk to ~100-ft<br>east of Molly Bright Rd | <b>\$\$\$</b>                                                                        |                                                                                                                |  |
| 123 | Strawberry Plains Pk                      | Rocky Ridge Way to Asheville<br>Hwy                        | \$                                                                                   |                                                                                                                |  |
| 124 | Tipton Station Rd/W.<br>Hendron Chapel Rd | Rogers Ln to Chapman Hwy                                   | <b>\$\$\$</b>                                                                        |                                                                                                                |  |
| 125 | E Hendron Chapel Dr                       | Chapman Hwy to Sevierville<br>Pk                           | <b>\$\$\$</b>                                                                        |                                                                                                                |  |
| 126 | Tipton Station Rd                         | Chapman Hwy to Hendron<br>Chapel Rd                        | \$                                                                                   |                                                                                                                |  |
| 127 | Coatney Rd                                | W. Gov John Sevier Hwy to<br>Tipton Station Rd             | <b>\$\$</b>                                                                          |                                                                                                                |  |
| 154 | Brakebill Rd                              | Strawberry Plains Pk to<br>Asheville Hwy                   | <b>\$\$\$</b>                                                                        |                                                                                                                |  |
| CAF | PACITY ADDING PRO                         | DJECTS                                                     | •                                                                                    | l add capacity to existing facilities by travel lanes or creating new connections.                             |  |
| 48  | Strawberry Plains Pk                      | I-40 to Gov. John Sevier Hwy                               | <b>\$\$\$\$</b>                                                                      |                                                                                                                |  |

| ID                    | NAME                       | EXTENT                                    | RELATIVE<br>COST                                        | PLACE DOT BELOW                                                                                          |
|-----------------------|----------------------------|-------------------------------------------|---------------------------------------------------------|----------------------------------------------------------------------------------------------------------|
| NEW GREENWAY PROJECTS |                            |                                           | These projects will create new greenways in the County. |                                                                                                          |
| 2                     | Knob Creek Gree            | enway                                     | <b>\$\$\$</b>                                           |                                                                                                          |
| 4                     | Ramsey Greenw              | ay ay                                     | <b>\$\$</b>                                             |                                                                                                          |
| 6                     | Tuckahoe Limes             | tone Creek Greenway                       | <b>\$\$\$\$</b>                                         |                                                                                                          |
| 7                     | Hines Creek Gre            | enway                                     | <b>\$\$\$</b>                                           |                                                                                                          |
| 8                     | French Broad Gr            | reenway                                   | <b>\$\$\$\$</b>                                         |                                                                                                          |
| 9                     | Burnett Creek G            | reenway                                   | <b>\$\$\$</b>                                           |                                                                                                          |
| n                     | Swanpond Cree              | k Greenway                                | <b>\$\$\$</b>                                           |                                                                                                          |
| 12                    | Stock Creek Gree           | enway                                     | <b>\$\$\$</b>                                           |                                                                                                          |
| 20                    | Stock Creek Gre            | enway                                     | <b>\$\$</b>                                             |                                                                                                          |
| 22                    | Stock Creek Gree           | enway                                     | <b>\$\$\$</b>                                           |                                                                                                          |
| 24                    | Lyon Creek Gree            | nway                                      | <b>\$\$</b>                                             |                                                                                                          |
| 25                    | French Broad Gr            | reenway Connector                         | \$                                                      |                                                                                                          |
| 27                    | Mule Hollow Gre            | eenway                                    | <b>\$\$</b>                                             |                                                                                                          |
| 29                    | John Sevier Gree           | enway                                     | <b>\$\$\$</b>                                           |                                                                                                          |
| 37                    | Smoky Mountair             | n Railway Greenway                        | <b>\$\$\$</b>                                           |                                                                                                          |
| 42                    | John Sevier High           | nway Greenway                             | <b>\$\$\$\$</b>                                         |                                                                                                          |
| 43                    | Chapman Highv              | vay Greenway                              | <b>\$\$\$\$</b>                                         |                                                                                                          |
| PEC                   | DESTRIAN IN                | MPROVEMENTS                               | responsibility zones                                    | increase the walkability of our parental and neighborhood town centers sidewalks and pedestrian crossing |
|                       | Pedestrian Impr            | ovements in Parental Responsibility Zones | Varies                                                  |                                                                                                          |
|                       | Pedestrian Impr<br>Centers | ovements near planned Neighborhood Town   | Varies                                                  |                                                                                                          |