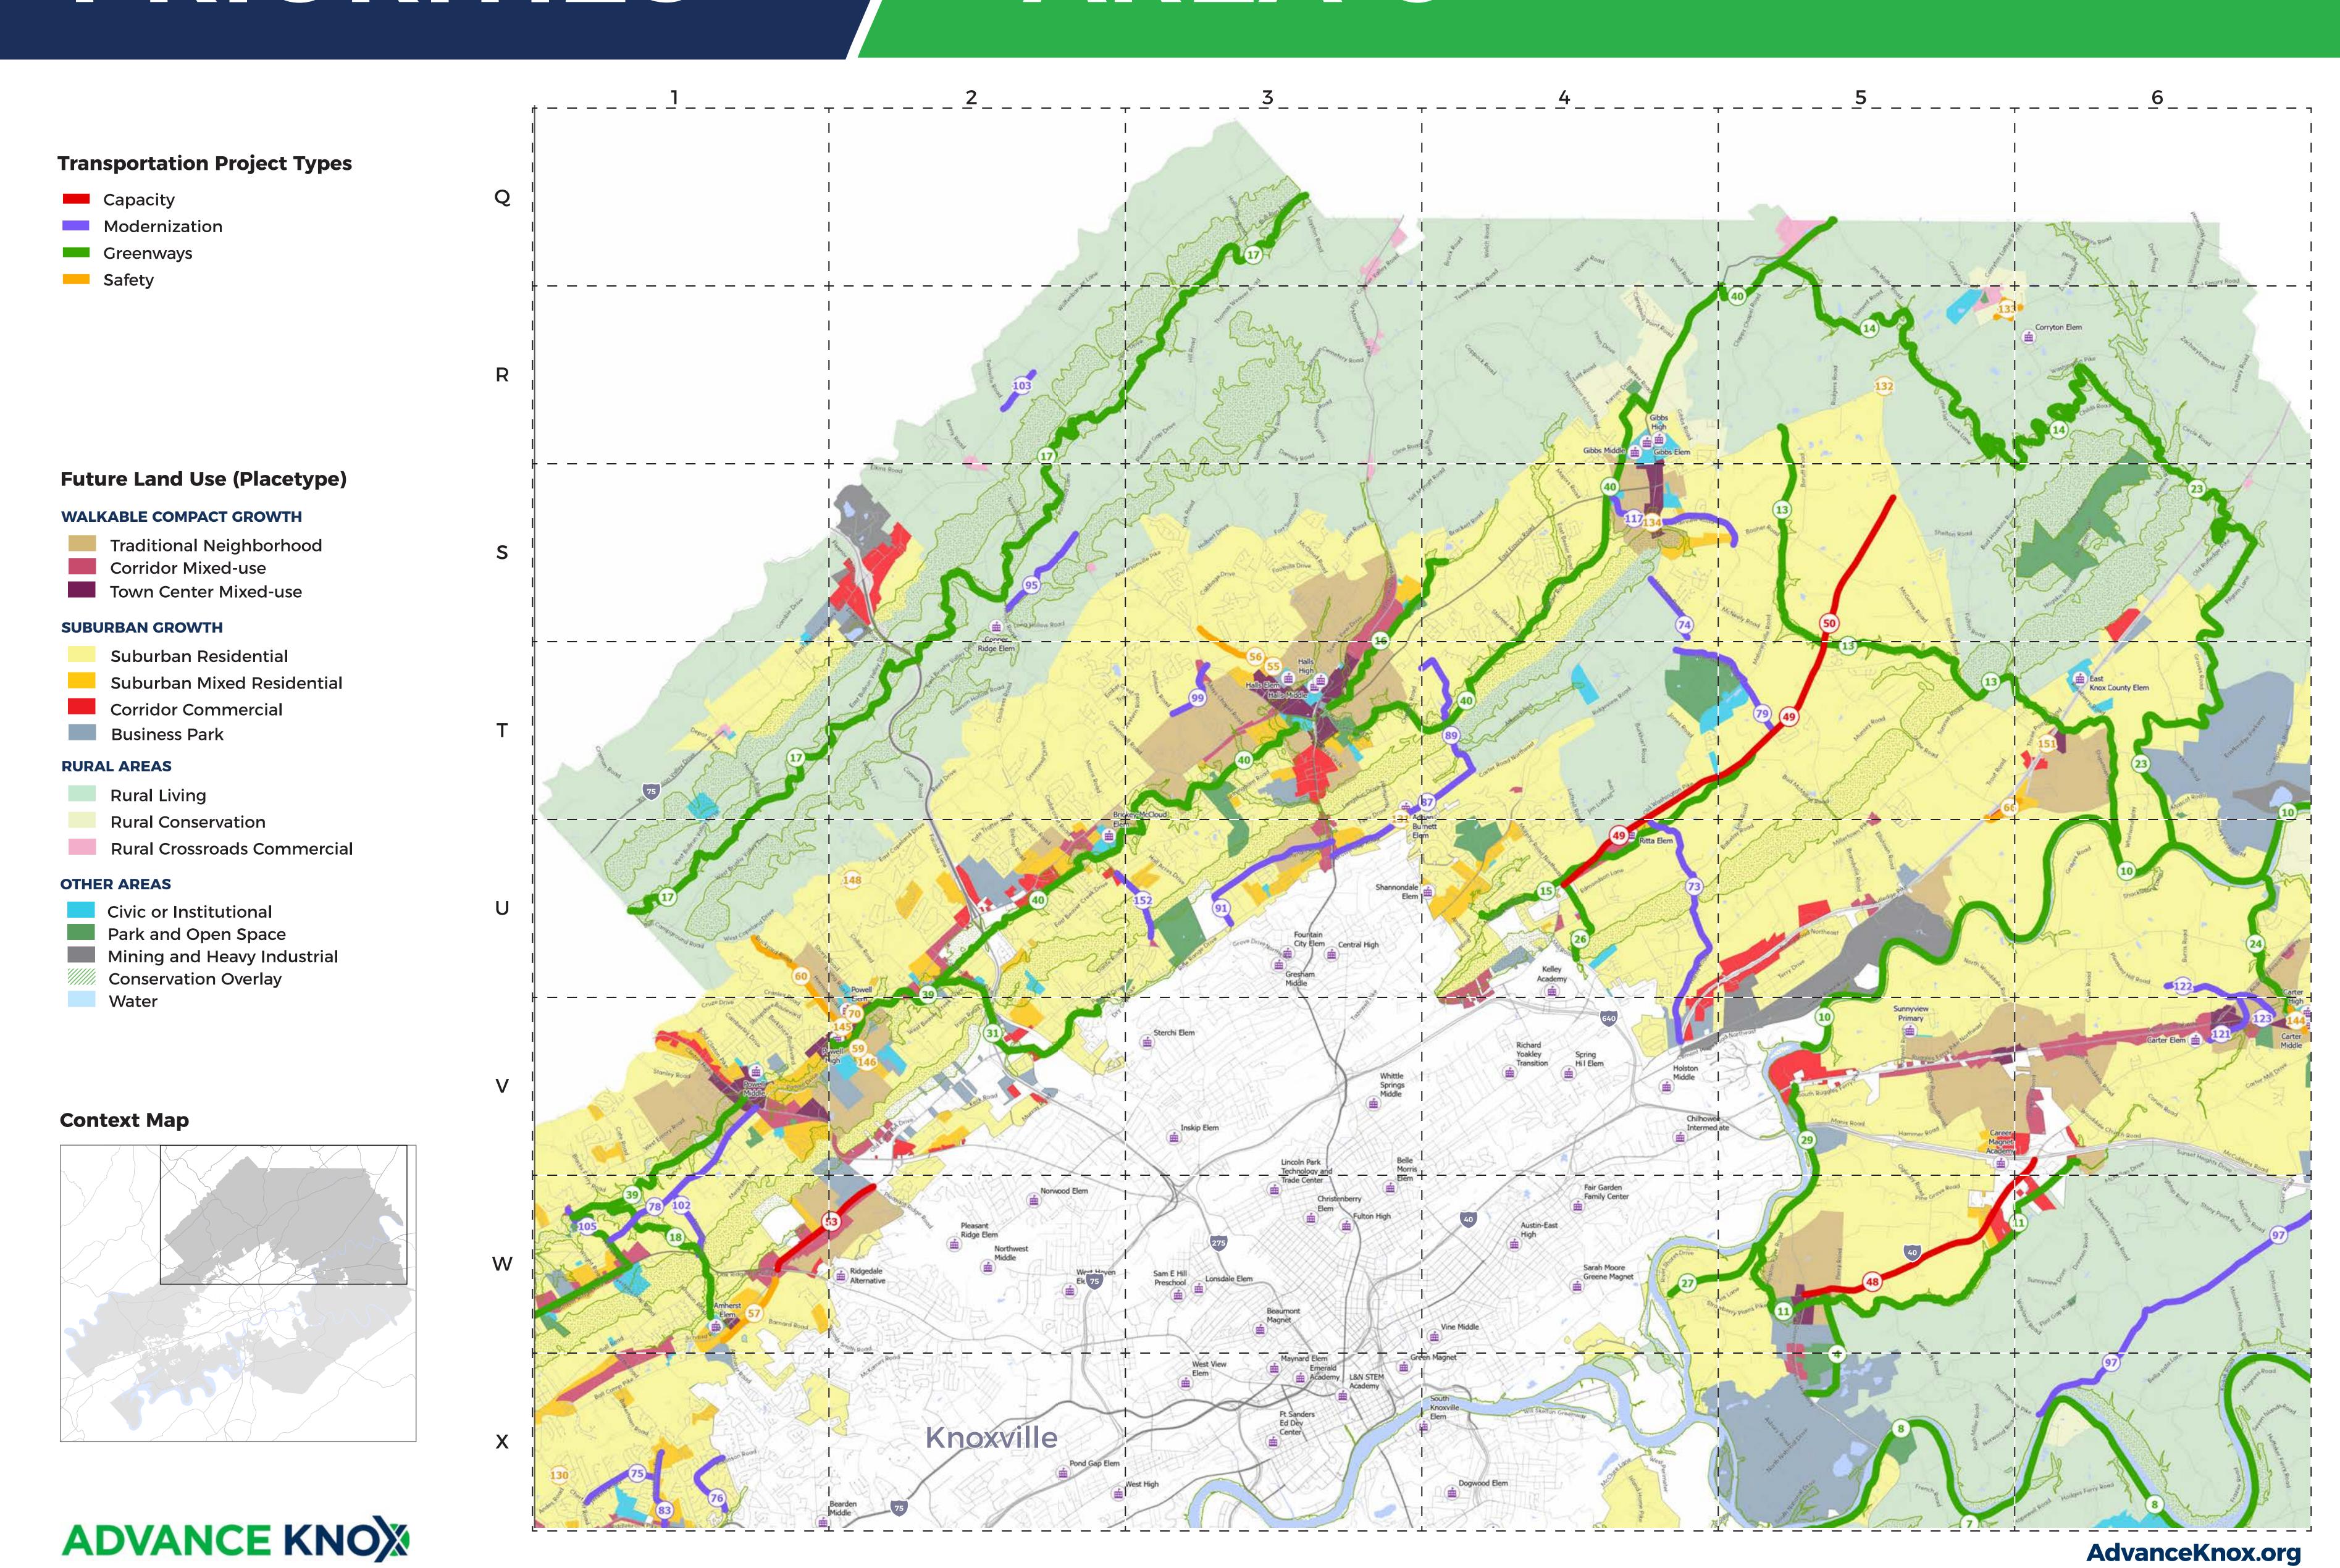

## PRIORITIES

## AREA C

## AREA C

| ID  | NAME                                  | EXTENT                                        | RELATIVE<br>COST                                                                     | PLACE DOT BELOW                                                                                                      |  |
|-----|---------------------------------------|-----------------------------------------------|--------------------------------------------------------------------------------------|----------------------------------------------------------------------------------------------------------------------|--|
| SAF | ETY ENHANCING PI                      | ROJECTS                                       | These projects will address identified safety concerns using proven countermeasures. |                                                                                                                      |  |
| 55  | Andersonville Pk                      | Hill Rd to S of McCloud Rd                    | \$                                                                                   |                                                                                                                      |  |
| 56  | Andersonville Pk                      | Ingram Ln to Hill Rd                          | <b>\$\$\$</b>                                                                        |                                                                                                                      |  |
| 57  | Ball Camp Pk                          | Amherst Rd to Schaad Rd                       | \$                                                                                   |                                                                                                                      |  |
| 59  | Brickyard Rd                          | W Emory Rd to W Beaver<br>Creek Dr            | \$                                                                                   |                                                                                                                      |  |
| 60  | Brickyard Rd                          | W Copeland Dr to W Emory<br>Rd                | \$                                                                                   |                                                                                                                      |  |
| 66  | Old Rutledge Pk                       | Rutledge Pk Access to Mascot<br>Rd            | \$                                                                                   |                                                                                                                      |  |
| 70  | W Emory Rd                            | Collier Rd to Brickyard Rd                    | \$                                                                                   |                                                                                                                      |  |
| 131 | Brown Gap Rd                          | at O Leary Rd                                 | \$                                                                                   |                                                                                                                      |  |
| 132 | Emory Rd                              | at Roberts Rd                                 | \$                                                                                   |                                                                                                                      |  |
| 133 | E Emory Rd                            | at Corryton Rd                                | \$                                                                                   |                                                                                                                      |  |
| 134 | Tazewell Pk                           | at Fairview Rd                                | <b>\$\$</b>                                                                          |                                                                                                                      |  |
| 145 | W Emory Rd                            | at Brickyard Rd                               | \$                                                                                   |                                                                                                                      |  |
| 146 | W Beaver Creek Dr                     | at Brickyard Rd                               | \$                                                                                   |                                                                                                                      |  |
| 148 | Copeland Dr                           | at Heiskell Rd                                | \$                                                                                   |                                                                                                                      |  |
| 151 | Roberts Rd                            | at Rutledge Pk                                | \$                                                                                   |                                                                                                                      |  |
| CAF | PACITY ADDING PRO                     | DJECTS                                        |                                                                                      | dd capacity to existing facilities by adding es or creating new connections.                                         |  |
| 48  | Strawberry Plains Pk                  | I-40 to Gov. John Sevier Hwy                  | <b>\$\$\$\$</b>                                                                      |                                                                                                                      |  |
| 49  | Washington Pk                         | Murphy Rd to Ellistown Rd                     | <b>\$\$\$\$</b>                                                                      |                                                                                                                      |  |
| 50  | Washington Pike                       | Ellistown Rd to Roberts Rd                    | <b>\$\$\$\$</b>                                                                      |                                                                                                                      |  |
| 53  | Schaad Rd                             | Oak Ridge Hwy (SR-62) to<br>Pleasant Ridge Rd | <b>\$\$\$</b>                                                                        |                                                                                                                      |  |
| PED | ESTRIAN IMPROVE                       | MENTS                                         | responsibility zones a                                                               | crease the walkability of our parental and neighborhood town centers through and pedestrian crossing infrastructure. |  |
|     | Pedestrian Improvements in            | Parental Responsibility Zones                 | Varies                                                                               |                                                                                                                      |  |
|     | Pedestrian Improvements ne<br>Centers | ar planned Neighborhood Town                  | Varies                                                                               |                                                                                                                      |  |

| ID  | NAME                          | EXTENT                                                     | RELATIVE<br>COST    | PLACE DOT BELOW                                                                                            |
|-----|-------------------------------|------------------------------------------------------------|---------------------|------------------------------------------------------------------------------------------------------------|
| ROA | ADWAY MODERNIZA               | TION PROJECTS                                              | providing wider tra | improve substandard county roads by vel lanes, shoulders, turn lanes where vcle/pedestrian infrastructure. |
| 73  | Harris Rd                     | Washington Pk to Rutledge Pk                               | <b>\$\$\$</b>       |                                                                                                            |
| 74  | Henegar Rd                    | Tazewell Pk to Ridgeview Rd                                | <b>\$\$</b>         |                                                                                                            |
| 76  | Robinson Rd                   | Bakertown Rd to City Limits                                | <b>\$\$</b>         |                                                                                                            |
| 79  | Wise Springs Rd               | Ridgeview Rd to Washington<br>Pk                           | <b>\$\$\$</b>       |                                                                                                            |
| 87  | Brown Gap Rd                  | Carter Rd to Maynardville Pk                               | \$\$\$              |                                                                                                            |
| 89  | Brown Gap Rd                  | Crippen Rd to Carter Rd                                    | <b>\$\$\$</b>       |                                                                                                            |
| 91  | Mynatt Rd                     | Rifle Range Rd to Maynardville<br>Pk                       | \$\$\$              |                                                                                                            |
| 95  | Miller Rd                     | Pedigo Rd to Andersonville Pk                              | <b>\$\$\$</b>       |                                                                                                            |
| 99  | Gordon Smith Rd               | Norris Frwy to Pelleaux Rd                                 | <b>\$\$</b>         |                                                                                                            |
| 103 | E Raccoon Valley Dr           | Andersonville Pk to Twinville<br>Rd                        | \$                  |                                                                                                            |
| 117 | Fairview Rd                   | Emory Rd to Maloneyville Rd                                | <b>\$\$</b>         |                                                                                                            |
| 121 | Strawberry Plains Pk/Kitts Rd | McCubbins Rd to Andrew<br>Johnson Hwy                      | <b>\$\$</b>         |                                                                                                            |
| 122 | Pleasant Hill Rd              | Strawberry Plains Pk to ~100-ft<br>east of Molly Bright Rd | \$\$\$              |                                                                                                            |
| 123 | Strawberry Plains Pk          | Rocky Ridge Way to Asheville<br>Hwy                        | \$                  |                                                                                                            |
| 152 | Dry Gap Pk                    | Fountain City Rd to<br>Cunningham Rd                       | \$\$                |                                                                                                            |
| NEV | V GREENWAY PROJ               | ECTS                                                       | These projects will | create new greenways in the County.                                                                        |
| 10  | Holston River Greenway        |                                                            |                     |                                                                                                            |
| 13  | Roseberry Creek Greenway      |                                                            | <b>\$\$\$\$</b>     |                                                                                                            |
| 14  | Little Flat Creek Greenway    |                                                            | <b>\$\$\$\$</b>     |                                                                                                            |
| 15  | Murphy Creek Greenway         |                                                            | <b>\$\$\$</b>       |                                                                                                            |
| 16  | Willow Fork Greenway          |                                                            | <b>\$\$\$</b>       |                                                                                                            |
| 17  | Bullrun Creek Greenway        |                                                            | <b>\$\$\$\$</b>     |                                                                                                            |
| 23  | Flat Creek Greenway           |                                                            | <b>\$\$\$\$</b>     |                                                                                                            |
| 26  | Murphy Road Extension Green   | nway                                                       | <b>\$\$</b>         |                                                                                                            |
| 31  | Knob Fork Greenway            |                                                            | <b>\$\$\$</b>       |                                                                                                            |
| 40  | Beaver Creek East Greenway    |                                                            | <b>\$\$\$\$</b>     |                                                                                                            |