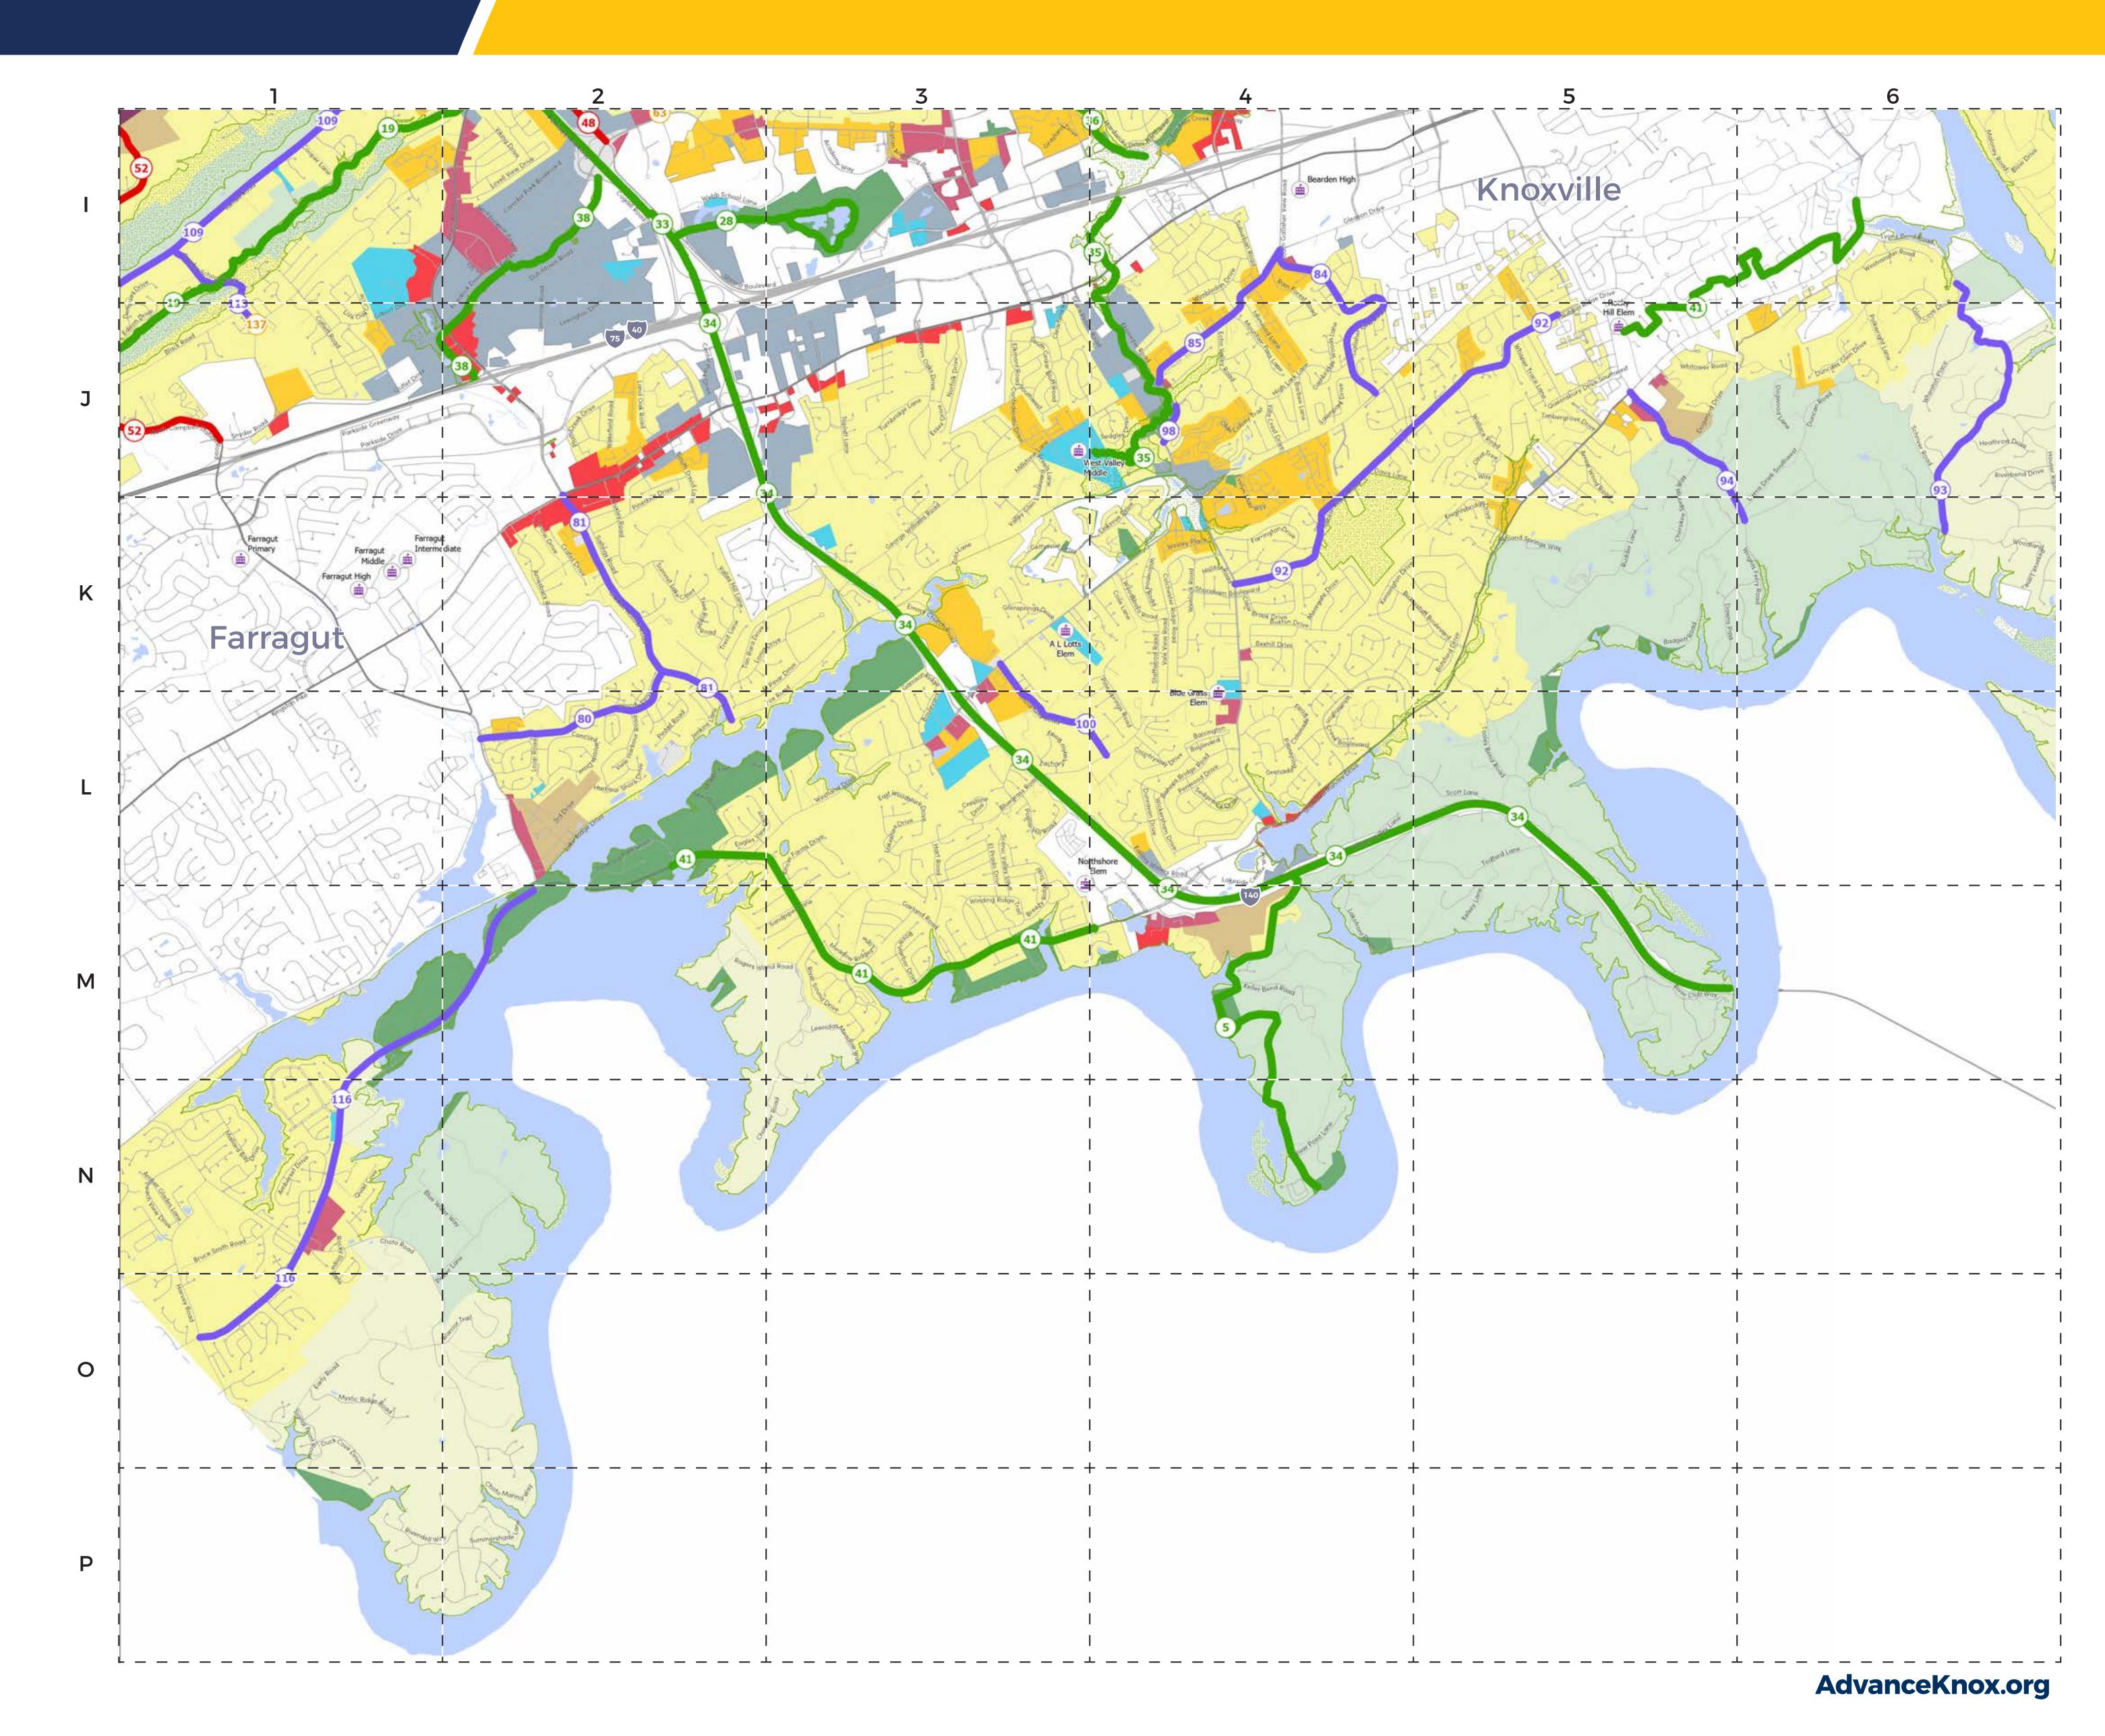

# AREA B

| ID  | NAME               | EXTENT                                      | RELATIVE<br>COST                              | PLACE DOT BELOW                                                                                | ID  | NAME                  |
|-----|--------------------|---------------------------------------------|-----------------------------------------------|------------------------------------------------------------------------------------------------|-----|-----------------------|
| SAF | ETY ENHANCING P    | ROJECTS                                     | These projects will add proven countermeasure | lress identified safety concerns using es.                                                     | CAF | PACITY                |
| 63  | Mabry Hood Rd      | Bob Gray Rd to Dutchtown Rd                 | \$                                            |                                                                                                | 48  | New conn              |
| 137 | Snyder Rd          | at Snyder School Rd                         | \$                                            |                                                                                                | 52  | N Campbe              |
| ROA | ADWAY MODERNIZA    | ATION PROJECTS                              | providing wider travel                        | rove substandard county roads by lanes, shoulders, turn lanes where pedestrian infrastructure. | NEV | V GREE                |
| 80  | Woody Dr/Loop Rd   | Canton Hollow Rd to Concord<br>Rd           | <b>\$\$\$</b>                                 |                                                                                                | 5   | Keller Ber            |
| 81  | Canton Hollow Rd   | Fox Rd to Kingston Pk                       | <b>\$\$\$</b>                                 |                                                                                                | 19  | Hickory Cı            |
| 84  | S Gallaher View Rd | Westland Dr to Gleason Dr                   | <b>\$\$\$</b>                                 |                                                                                                | 28  | Dead Hors             |
| 85  | Gleason Dr         | S Gallaher View Rd Access to<br>Ebenezer Rd | <b>\$\$\$</b>                                 |                                                                                                | 33  | Pellissippi           |
| 92  | Nubbin Ridge Rd    | Antrim Way to Ebenezer Rd                   | <b>\$\$\$</b>                                 |                                                                                                | 34  | I-140 (Pelli          |
| 93  | Lyons Bend Rd      | Glen Cove Dr to Duncan Rd                   | <b>\$\$\$</b>                                 |                                                                                                | 35  | Ten Mile C            |
| 94  | Wrights Ferry Rd   | Northshore Dr to Badgett Rd                 | <b>\$\$\$</b>                                 |                                                                                                | 36  | Ten Mile C            |
| 98  | Ebenezer Rd        | Wessex Road to S Peters Rd                  | <b>\$\$</b>                                   |                                                                                                | 38  | Turkey Cre            |
| 100 | Mourfield Rd       | Bluegrass Rd to Westland Dr                 | <b>\$\$\$</b>                                 |                                                                                                | 41  | Northshor             |
| 109 | Yarnell Rd         | Everett Ave to Lovell Rd                    | <b>\$\$\$</b>                                 |                                                                                                | PED | ESTRIA                |
| 113 | Snyder School Rd   | Yarnell Rd to Snyder Rd                     | <b>\$\$</b>                                   |                                                                                                |     | Pedestriar            |
| 116 | Northshore Dr      | Concord Rd to Harvey Rd                     | <b>\$\$\$\$</b>                               |                                                                                                |     | Pedestriar<br>Centers |
|     |                    |                                             |                                               |                                                                                                |     |                       |

| ID  | NAME                         | EXTENT                        | RELATIVE<br>COST                                                                                                       | PLACE DOT BELOW                                                                                            |  |  |
|-----|------------------------------|-------------------------------|------------------------------------------------------------------------------------------------------------------------|------------------------------------------------------------------------------------------------------------|--|--|
| CAF | PACITY ADDING PROJECTS       |                               | These projects will add capacity to existing facilities by adding additional travel lanes or creating new connections. |                                                                                                            |  |  |
| 48  | New connection               | Dutchtown Rd to Lovell Rd     | <b>\$\$\$</b>                                                                                                          |                                                                                                            |  |  |
| 52  | N Campbell Station Rd        | I-40 to Hardin Valley Rd      | <b>\$\$\$\$</b>                                                                                                        |                                                                                                            |  |  |
| NEV | W GREENWAY PROJECTS          |                               | These projects will                                                                                                    | create new greenways in the County.                                                                        |  |  |
| 5   | Keller Bend Greenway         |                               | <b>\$\$\$</b>                                                                                                          |                                                                                                            |  |  |
| 19  | Hickory Creek Greenway       |                               | <b>\$\$\$\$</b>                                                                                                        |                                                                                                            |  |  |
| 28  | Dead Horse Lake Greenway     |                               | <b>\$\$</b>                                                                                                            |                                                                                                            |  |  |
| 33  | Pellissippi Parkway Greenway |                               | <b>\$\$\$</b>                                                                                                          |                                                                                                            |  |  |
| 34  | I-140 (Pellissippi Greenway) |                               | <b>\$\$\$\$</b>                                                                                                        |                                                                                                            |  |  |
| 35  | Ten Mile Creek Greenway Exte | ension                        | <b>\$\$\$</b>                                                                                                          |                                                                                                            |  |  |
| 36  |                              |                               | \$                                                                                                                     |                                                                                                            |  |  |
| 38  |                              |                               | <b>\$\$</b>                                                                                                            |                                                                                                            |  |  |
| 41  | Northshore Drive Greenway    |                               | <b>\$\$\$</b>                                                                                                          |                                                                                                            |  |  |
| PED | ESTRIAN IMPROVE              | MENTS                         | responsibility zones                                                                                                   | increase the walkability of our parental s and neighborhood town centers sidewalks and pedestrian crossing |  |  |
|     | Pedestrian Improvements in F | Parental Responsibility Zones | Varies                                                                                                                 |                                                                                                            |  |  |
|     | Pedestrian Improvements nea  | ar planned Neighborhood Town  | Varies                                                                                                                 |                                                                                                            |  |  |